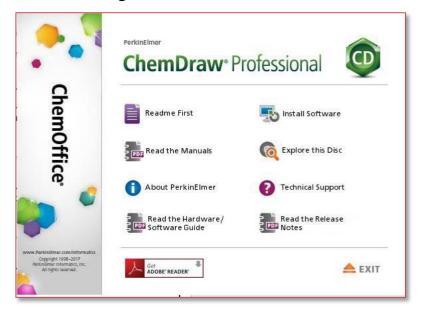

11. Click 'Save'

When install is complete, the options will change.

12. Click 'Run'

The application will begin extracting. Once open, you will see a series of options.
The 'Readme First' link will provide you with some further information over activating the software.

13. Click 'Install Software'
An installation Wizard will open.