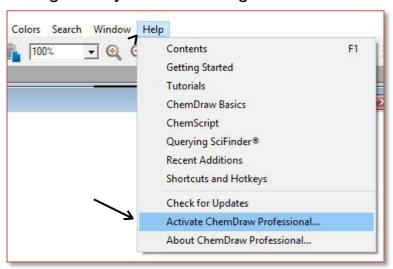

### **Activating ChemDraw**

ChemDraw will allow you a few uses of the software without activating before it will require it. It is recommended you activate right away to avoid losing access.

- 1. Open your newly installed application ChemDraw
- 2. Click on drop down 'Help'
- 3. Click 'Activate ChemDraw Professional...'