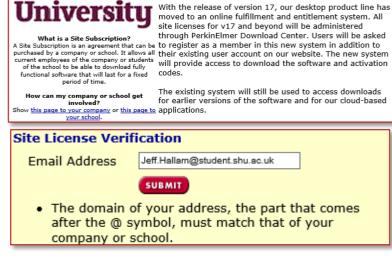

# **Installing ChemDraw**

Installing software ChemDraw on your personal PC

This installation process may vary for each operating system.

- Open browser Internet Explorer or Firefox
- Go to site <a href="https://sitelicense.cambridgesoft.com/sitelicense.cambridgesoft.com/sitelicense.cambridgesoft.com/sitelicense.cambridgesoft.com/sitelicense.cambridgesoft.com/sitelicense.cambridgesoft.com/sitelicense.cambridgesoft.com/sitelicense.cambridgesoft.com/sitelicense.cambridgesoft.com/sitelicense.cambridgesoft.com/sitelicense.cambridgesoft.com/sitelicense.cambridgesoft.com/sitelicense.cambridgesoft.com/sitelicense.cambridgesoft.com/sitelicense.cambridgesoft.com/sitelicense.cambridgesoft.com/sitelicense.cambridgesoft.com/sitelicense.cambridgesoft.com/sitelicense.cambridgesoft.com/sitelicense.cambridgesoft.com/sitelicense.cambridgesoft.com/sitelicense.cambridgesoft.com/sitelicense.cambridgesoft.com/sitelicense.cambridgesoft.com/sitelicense.cambridgesoft.com/sitelicense.cambridgesoft.com/sitelicense.cambridgesoft.com/sitelicense.cambridgesoft.com/sitelicense.cambridgesoft.com/sitelicense.cambridgesoft.com/sitelicense.cambridgesoft.com/sitelicense.cambridgesoft.com/sitelicense.cambridgesoft.com/sitelicense.cambridgesoft.com/sitelicense.cambridgesoft.com/sitelicense.cambridgesoft.com/sitelicense.cambridgesoft.com/sitelicense.cambridgesoft.com/sitelicense.cambridgesoft.com/sitelicense.cambridgesoft.com/sitelicense.cambridgesoft.com/sitelicense.cambridgesoft.com/sitelicense.cambridgesoft.com/sitelicense.cambridgesoft.com/sitelicense.cambridgesoft.com/sitelicense.cambridgesoft.com/sitelicense.cambridgesoft.com/sitelicense.cambridgesoft.com/sitelicense.cambridgesoft.com/sitelicense.cambridgesoft.com/sitelicense.cambridgesoft.com/sitelicense.cambridgesoft.com/sitelicense.cambridgesoft.com/sitelicense.cambridgesoft.com/sitelicense.cambridgesoft.com/sitelicense.cambridgesoft.com/sitelicense.cambridgesoft.com/sitelicense.cambridgesoft.com/sitelicense.cambridgesoft.com/sitelicense.cambridgesoft.com/sitelicense.cambridgesoft.com/sitelicense.cambridgesoft.com/sitelicense.cambridgesoft.com/sitelicense.cambridgesoft.com/sitelicense.cambridgesoft.com/sitelicense.cambridgesoft.com/sitelicense.cambridgesoft
- 3. Enter your SHU email address.

—Site License

If your company or school has purchased a Site License, you may be able to download a prepaid software package immediately!

4. Click 'Submit'

If a valid email address has been entered, you will be presented with text **Yes!** Your institution has set up a site license and now you can download software.'