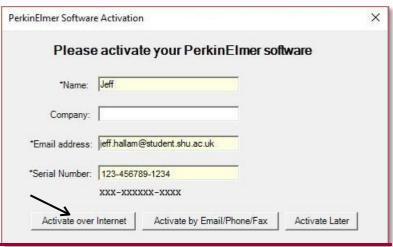

Activation options will appear.

- 4. Your details may already appear pre-filled in the boxes. If not, please complete all your information including the Serial Number received on your email.
- 5. Click 'Activate over Internet'